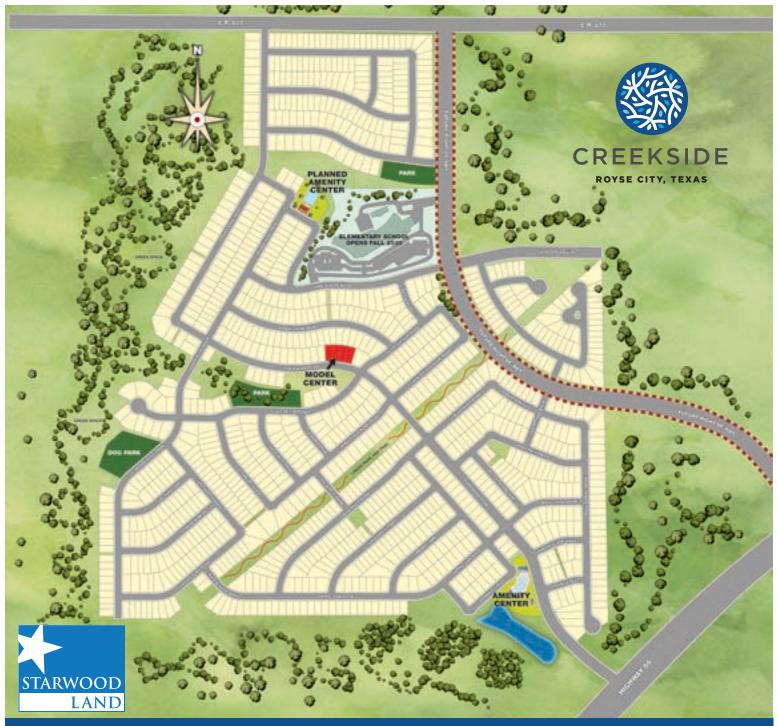

COMMUNITY SITE PLAN

With easy access to Highway 66 and I-30, Creekside is convenient to a wide variety of restaurants, shopping, entertainment and

Site plan is for conceptual purposes only and is subject to change without notice. Landscaping depicted is not to scale and may vary as to majority and number.