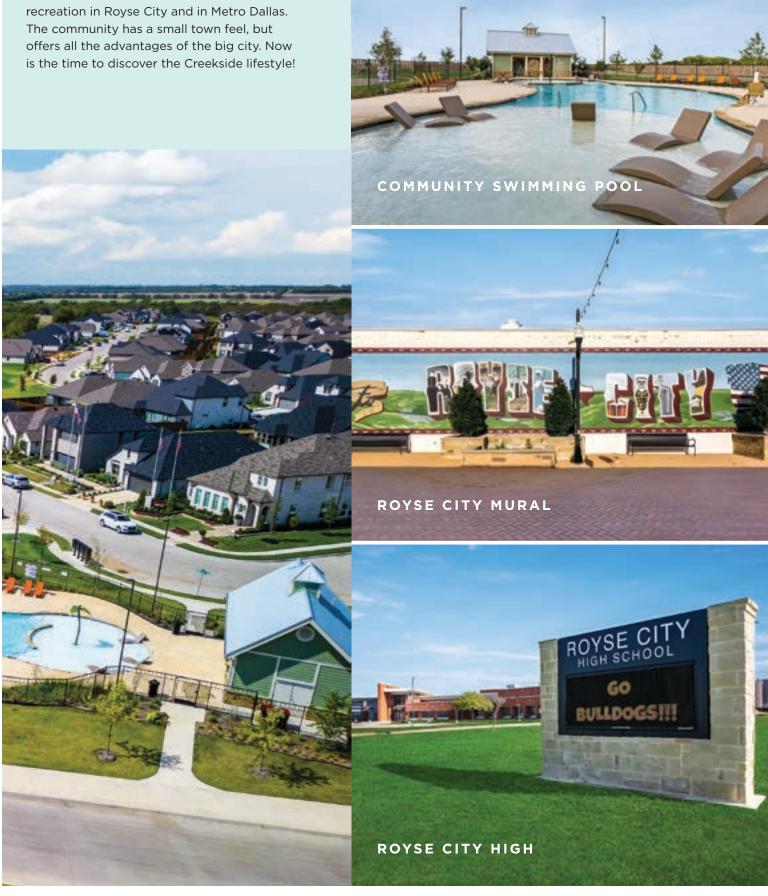

A new elementary school will open in the Fall of 2025 in Creekside, an easy walk from your new home. The Royse City ISD has a reputation for excellence and is one of the most highly-regarded in the Metro Dallas area. Children also attend Ouida Middle School and Royse City High School, which has first class academic and athletic facilities and is only 7 minutes from Creekside.

With easy access to Highway 66 and I-30, Creekside is convenient to a wide variety of restaurants, shopping, entertainment and

Site plan is for conceptual purposes only and is subject to change without notice. Landscaping depicted is not to scale and may vary as to majority and number.